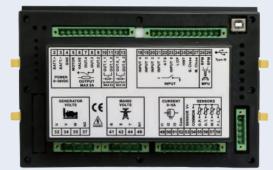

#### GTR-680A

- 4 Config output relays & 5 User Defined input.
- 1024 Event Log & 64 Error Log.
- Custom settings supports all types of gensets.
- Wide DC input range from 7~40V DC.
- MODBUS (RTU) supports Remote data acquisition & Control.
- Supports CAN BUS J1939.
- Dimensions: W 222 \* H 150 \* D 81 mm / W 210 \* H 139 mm