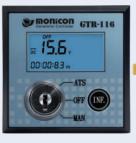

### GTR-116

monicon GTA-III

15.6

00:00:83%

- Engine Protection (O.S./ U.F./ L.O.P. /H.W.T./ EMS./ L. Batt.)
- Display Para. (Hour /Batt. V./ Freq./ RPM (by freq.)
- Robust key switch to operate system modes
- Programmable parameters are configured by DIP switch
- Pluggable Euro type terminal for quick installation and replacement
- Back Lit in two colors helps to distinct system status easily
- Dimension: W 72 \* H 72 \* D 58 mm