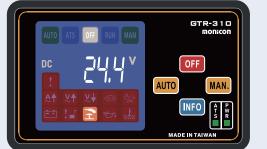

#### GTR-310

- DIP switches can be set to meet most requirements.
- Wide DC input range from 7~40V DC.
- Equip with elegant large color LCD status can be easily read.
- MODBUS (RTU) supports Remote data acquisition & Control.
- Display Water Temperature, Oil Pressure, Fuel Level, etc...
- Cost effective for small engines.
- Dimensions: W 176 \* H 113 \* D 56.6 mm / W 157 \* H 96 mm