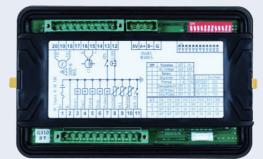

#### GTR-680A

- 4 Config output relays & 5 User Defined input.
- 1024 Event Log & 64 Error Log.
- Custom settings supports all types of gensets.
- Wide DC input range from 7~40V DC.
- MODBUS (RTU) supports Remote data acquisition & Control.
- Supports CAN BUS J1939.
- Dimensions: W 222 \* H 150 \* D 81 mm / W 210 \* H 139 mm