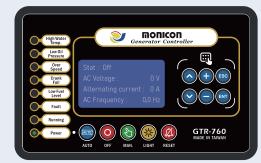

### GTR-760

- All parameters can be setup through keypads.
- Programmable indicator lights and manufacturer's name plate.
- 3 Configurable output replays & 2 User Defined inputs.
- 1024 Event Log & 64 Error Log.
- MODBUS (RTU) supports Remote data acquisition & Control.
- Supports CAN BUS J1939.
- Dimensions: W 208 \* H 134 \* D 67.5 mm / W 185 \* H 114 mm