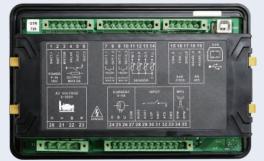

#### GTR-680A

- 4 Config output relays & 5 User Defined input.
- 1024 Event Log & 64 Error Log.
- Custom settings supports all types of gensets.
- Wide DC input range from 7~40V DC.
- MODBUS (RTU) supports Remote data acquisition & Control.
- Supports CAN BUS J1939.
- Dimensions: W 222 \* H 150 \* D 81 mm / W 210 \* H 139 mm