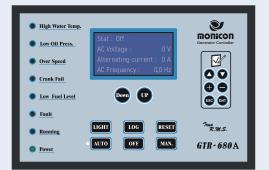

#### GTR-680A

- 4 Config output relays & 5 User Defined input.
- 1024 Event Log & 64 Error Log.
- Custom settings supports all types of gensets.
- Wide DC input range from 7~40V DC.
- MODBUS (RTU) supports Remote data acquisition & Control.
- Supports CAN BUS J1939.
- Dimensions: W 222 \* H 150 \* D 81 mm / W 210 \* H 139 mm